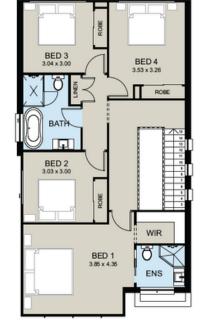

## Barrack 24 Design

Minimum Lot Size: 10m Width | 25m Depth Home Size: 216.22m<sup>2</sup>