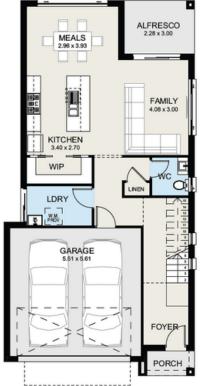

## Barrack 24 Design

Minimum Lot Size: 10m Width | 25m Depth Home Size: 216.22m<sup>2</sup>